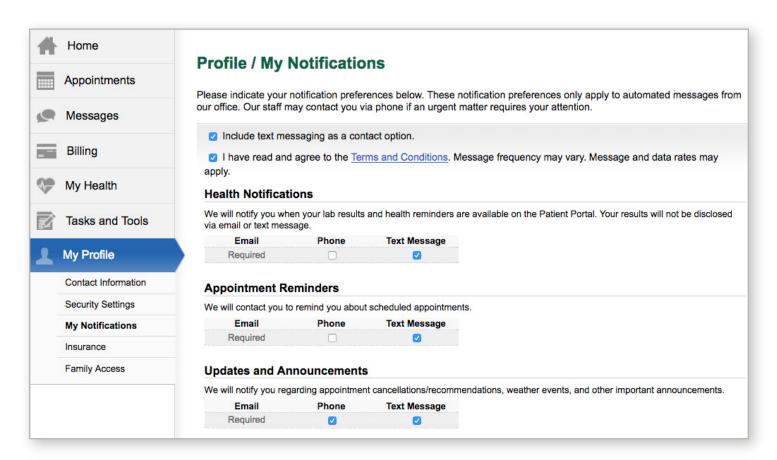

## MY PROFILE

- Set up your desired portal settings for notifictions
- Allow your family access to your medical records
- Store insurance information