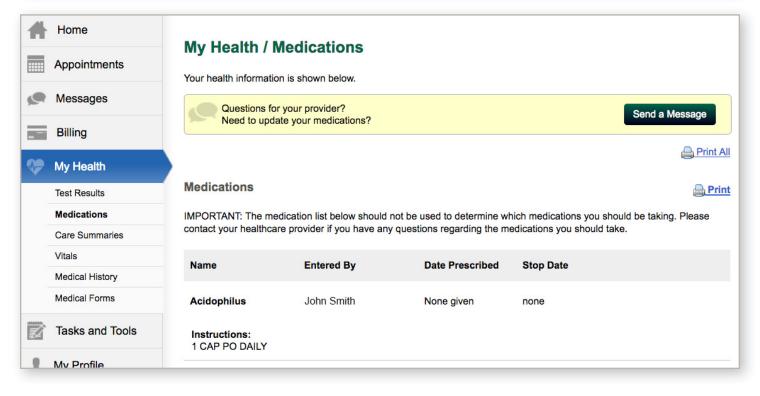

- View test results (recent and historical)
- Medication history
- Care summaries from your past visits
- View medical history
- Access medical forms (health history questionnaire, consent forms, records release forms)