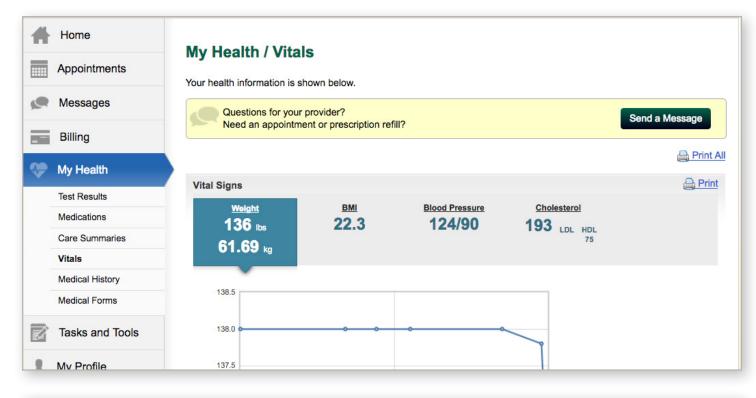

- View test results (recent and historical)
- Medication history
- Care summaries from your past visits
- View medical history
- Access medical forms (health history questionnaire, consent forms, records release forms)