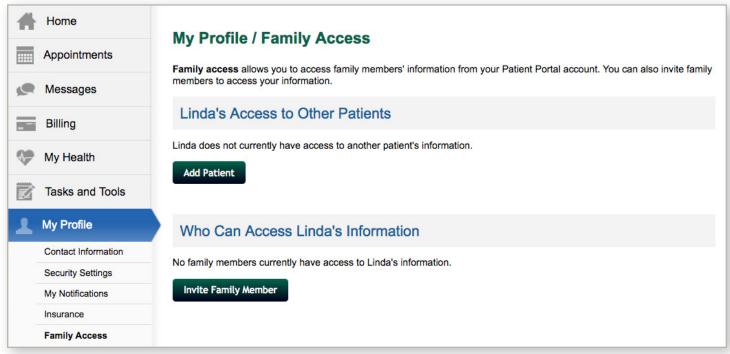

## MY PROFILE

- Set up your desired portal settings for notifictions
- Allow your family access to your medical records
- Store insurance information