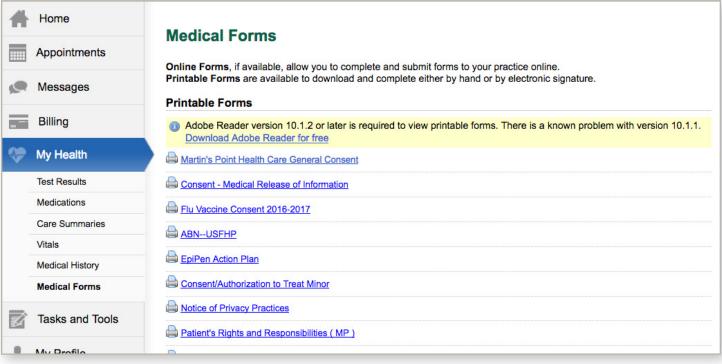

- View test results (recent and historical)
- Medication history
- Care summaries from your past visits
- View medical history
- Access medical forms (health history questionnaire, consent forms, records release forms)