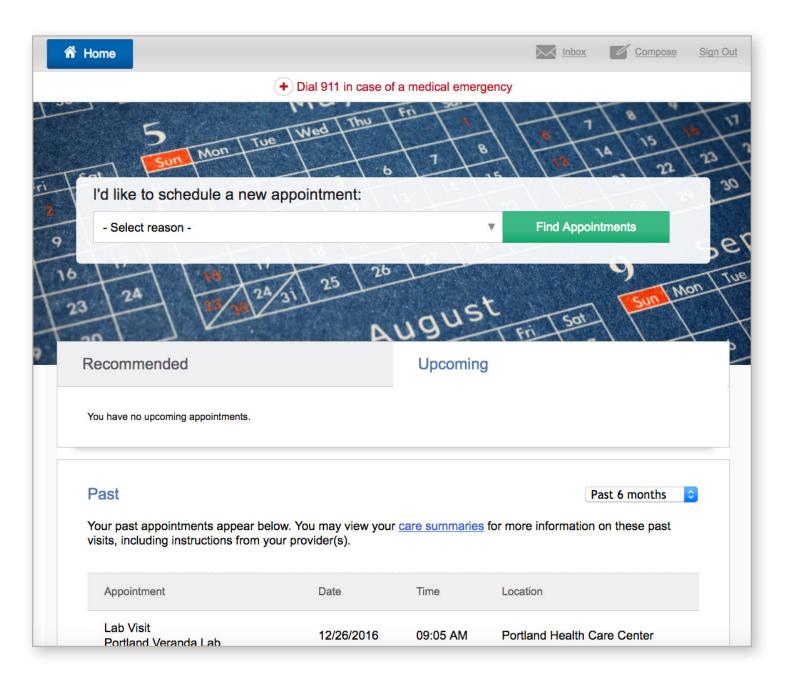

## APPOINTMENTS

- See upcoming appointments
- Conveniently request an appointment with your provider
- View past appointments with care summaries
- View upcoming appointments
- Reschedule certain routine appointments