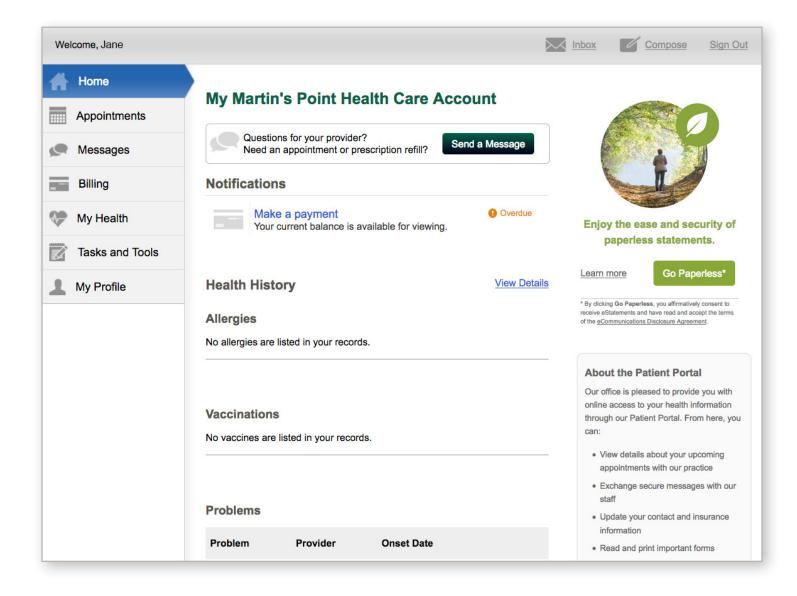

## WHAT YOU CAN DO WITH MyMartinsPoint<sup>®</sup> Patient Portal

- View and Request Appointments
- Send Messages to Your Doctor
- Make Secure Payments
  - View Test Results and Records
- Update Information

## APPOINTMENTS

- See upcoming appointments
- Conveniently request an appointment with your provider
- View past appointments with care summaries
- View upcoming appointments
- Reschedule certain routine appointments

- Secure messaging
- View received messages from your care team
- Send messages to your care team
- Request a medication refill
- Care plan follow up from your providers after a procedure or appointment

- Conveniently pay your bill
- Review payment history
- Review statements
- Set up credit card payment options for faster bill paying
- Go paperless—receive your bills electronically

|   |                                                                                                                               | Billing / Bill Pay                                                                    |                                                                                                                                                             |                                                                                                                                  |                         |              |                                                                                        |                                                                                                                                     |
|---|-------------------------------------------------------------------------------------------------------------------------------|---------------------------------------------------------------------------------------|-------------------------------------------------------------------------------------------------------------------------------------------------------------|----------------------------------------------------------------------------------------------------------------------------------|-------------------------|--------------|----------------------------------------------------------------------------------------|-------------------------------------------------------------------------------------------------------------------------------------|
|   | Appointments                                                                                                                  | Have a question about your bill? Send a message to your provider's office.            |                                                                                                                                                             |                                                                                                                                  |                         |              |                                                                                        |                                                                                                                                     |
|   | Messages                                                                                                                      | Note: Balances that are more than 94 days overdue may be sent to a collection agency. |                                                                                                                                                             |                                                                                                                                  |                         |              |                                                                                        |                                                                                                                                     |
|   | Billing                                                                                                                       | Plea                                                                                  | se find below detai                                                                                                                                         | ils on your account balance, paymen                                                                                              | t history, and past sta | atements.    |                                                                                        |                                                                                                                                     |
|   | Bill Pay                                                                                                                      | Cha                                                                                   | Charges                                                                                                                                                     |                                                                                                                                  |                         |              |                                                                                        |                                                                                                                                     |
|   | Payment History                                                                                                               |                                                                                       | Service Date                                                                                                                                                | Status                                                                                                                           | Amount Due              |              |                                                                                        | Payment                                                                                                                             |
|   | Payment Methods                                                                                                               |                                                                                       | 12/26/2016                                                                                                                                                  | Payment due on 03/20/2017                                                                                                        | \$2.82                  | View details | \$                                                                                     | 2.82                                                                                                                                |
|   | Statements                                                                                                                    |                                                                                       |                                                                                                                                                             |                                                                                                                                  |                         |              |                                                                                        |                                                                                                                                     |
|   | Closed Charges                                                                                                                |                                                                                       | 12/26/2016                                                                                                                                                  | Payment due on 03/20/2017                                                                                                        | \$9.95                  | View details | \$                                                                                     | 9.95                                                                                                                                |
| 9 | My Health                                                                                                                     |                                                                                       | 12/26/2016                                                                                                                                                  | Payment due on 03/20/2017                                                                                                        | \$152.96                | View details | \$                                                                                     | 152.96                                                                                                                              |
|   |                                                                                                                               |                                                                                       |                                                                                                                                                             |                                                                                                                                  |                         |              | Total:                                                                                 | \$165.73                                                                                                                            |
| Û | Tasks and Tools                                                                                                               |                                                                                       |                                                                                                                                                             |                                                                                                                                  |                         |              |                                                                                        |                                                                                                                                     |
|   | My Profile                                                                                                                    |                                                                                       |                                                                                                                                                             |                                                                                                                                  |                         | _            | Make a Pa                                                                              |                                                                                                                                     |
| # | Home                                                                                                                          |                                                                                       |                                                                                                                                                             |                                                                                                                                  |                         | _            |                                                                                        |                                                                                                                                     |
| 4 |                                                                                                                               |                                                                                       | lling / State                                                                                                                                               |                                                                                                                                  |                         |              |                                                                                        |                                                                                                                                     |
| 4 | Home<br>Appointments                                                                                                          | Plea                                                                                  |                                                                                                                                                             | ements<br>ails on your account balance, payme                                                                                    | nt history, and past    | Print        | 0                                                                                      |                                                                                                                                     |
|   | Home                                                                                                                          | Plea                                                                                  | ase find below deta<br>ements.                                                                                                                              |                                                                                                                                  | nt history, and past    |              | Ø<br>Conve                                                                             | nient.                                                                                                                              |
|   | Home<br>Appointments                                                                                                          | Plea<br>state<br>Not                                                                  | ase find below deta<br>ements.                                                                                                                              | ails on your account balance, payme                                                                                              | nt history, and past    |              | Conve                                                                                  | nient.<br>e.                                                                                                                        |
|   | Home<br>Appointments<br>Messages                                                                                              | Plea<br>state<br>Not                                                                  | ase find below deta<br>ements.<br>e: Statements will not<br>Statements                                                                                      | ails on your account balance, payme                                                                                              | nt history, and past    |              | Conve<br>Secur<br>Green                                                                | nient.<br>e.                                                                                                                        |
|   | Home<br>Appointments<br>Messages<br>Billing                                                                                   | Plea<br>state<br>Not                                                                  | ase find below deta<br>ements.<br>e: Statements will not<br>Statements<br>Past 3 months                                                                     | ails on your account balance, payme                                                                                              | nt history, and past    |              | Conve<br>Secure<br>Green<br>Enjoy the<br>security o                                    | enient.<br>e.<br>ease and<br>f paperless                                                                                            |
|   | Home<br>Appointments<br>Messages<br>Billing<br>Bill Pay                                                                       | Plea<br>state<br>Not                                                                  | ase find below deta<br>ements.<br>e: Statements will not<br>Statements<br>Past 3 months<br>iew Current Statements                                           | ails on your account balance, payme                                                                                              | nt history, and past    |              | Conve<br>Secure<br>Green<br>Enjoy the<br>security o<br>statement                       | enient.<br>e.<br>ease and<br>f paperless<br>s.                                                                                      |
|   | Home<br>Appointments<br>Messages<br>Billing<br>Bill Pay<br>Payment History                                                    | Plea<br>state<br>Not                                                                  | ase find below deta<br>ements.<br>e: Statements will not<br>Statements<br>Past 3 months<br>iew Current Statem<br>ate                                        | ails on your account balance, payme<br>t be produced for balances under \$5.00<br>ment                                           |                         |              | Conve<br>Secure<br>Green<br>Enjoy the<br>security o                                    | enient.<br>e.<br>ease and<br>f paperless<br>s.                                                                                      |
|   | Home<br>Appointments<br>Messages<br>Billing<br>Bill Pay<br>Payment History<br>Payment Methods                                 | Plea<br>state<br>Not                                                                  | ase find below deta<br>ements.<br>e: Statements will not<br>Statements<br>Past 3 months<br>iew Current Statem<br>ate<br>2/22/2016                           | ails on your account balance, payme<br>t be produced for balances under \$5.00<br>ment<br><u>View Detai</u>                      |                         |              | Conve<br>Secure<br>Green<br>Enjoy the<br>security o<br>statement                       | enient.<br>e.<br>ease and<br>f paperless<br>s.<br>re                                                                                |
|   | Home<br>Appointments<br>Messages<br>Billing<br>Bill Pay<br>Payment History<br>Payment Methods<br>Statements<br>Closed Charges | Pleastatu<br>Not                                                                      | ase find below deta<br>ements.<br>e: Statements will not<br>Statements<br>Past 3 months<br>iew Current Statem<br>ate                                        | ails on your account balance, payme<br>t be produced for balances under \$5.00<br>ment                                           |                         |              | Conve<br>Secure<br>Green<br>Enjoy the<br>security o<br>statement<br>Learn mo<br>Go Pap | enient.<br>e.<br>ease and<br>f paperless<br>s.<br>re<br>erless*<br>Paperless, you                                                   |
|   | Home<br>Appointments<br>Messages<br>Billing<br>Bill Pay<br>Payment History<br>Payment Methods<br>Statements                   | Pleastate<br>Not                                                                      | ase find below deta<br>ements.<br>e: Statements will not<br>Statements<br>Past 3 months<br>iew Current Statem<br>ate<br>2/22/2016<br>1/26/2017<br>3/02/2017 | ails on your account balance, payme<br>t be produced for balances under \$5.00<br>ment<br><u>View Detai</u><br><u>View Detai</u> |                         | Print .      | Conve<br>Secure<br>Green<br>Enjoy the<br>security o<br>statement<br>Learn mo<br>Go Pap | enient.<br>e.<br>ease and<br>f paperless<br>s.<br>re<br>erless*<br>Paperless, you<br>sent to receive<br>d have read and<br>s of the |

- View test results (recent and historical)
- Medication history
- Care summaries from your past visits
- View medical history
- Access medical forms (health history questionnaire, consent forms, records release forms)

## MY PROFILE

- Set up your desired portal settings for notifictions
- Allow your family access to your medical records
- Store insurance information